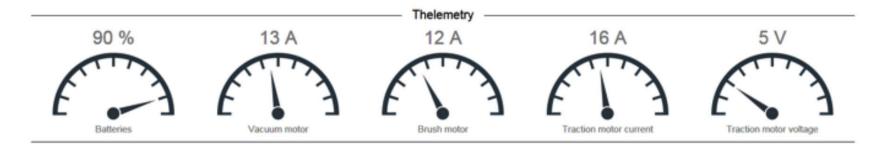

|       |       | 2h 8m        |
| 24/03/2016 |       | · · · · · · · · · · · · · · · · · · · |          |       |       | 6     | •     |       |       |       |       |       |       | 1h 18m       |
| 23/03/2016 |       |                                       |          |       |       |       |       |       |       |       |       |       |       | 1h 1m        |
| 22/03/2016 |       |                                       | I        |       |       |       |       |       |       |       |       |       |       | 0h 12m       |
| 21/03/2016 |       | 74-7                                  |          |       |       |       |       |       |       |       |       |       |       | 2h 38m       |

Machine operating mode







# **Operator details**









### Remote machine check



# Status of machine components



**Machine parameters** 





## Remote check of machine battery charger

| Recharge beginning | Initial<br>voltage | Recharge<br>time | Ah    | Outcome          | network disconnection | Last discharge | Minimum<br>Voltage | Discharge<br>time | Algorithm |
|--------------------|--------------------|------------------|-------|------------------|-----------------------|----------------|--------------------|-------------------|-----------|
| 28/03/2016 13:25   | 25.86              | 01:59            | 7.66  | Complete charge  | 29/03/2016 09:35      | 8              | 2.55               |                   | ALG3      |
| 28/03/2016 13:17   | 25.86              | 00:00            | 0.00  | Opportune charge | 28/03/2016 13:17      | 25             | 2.55