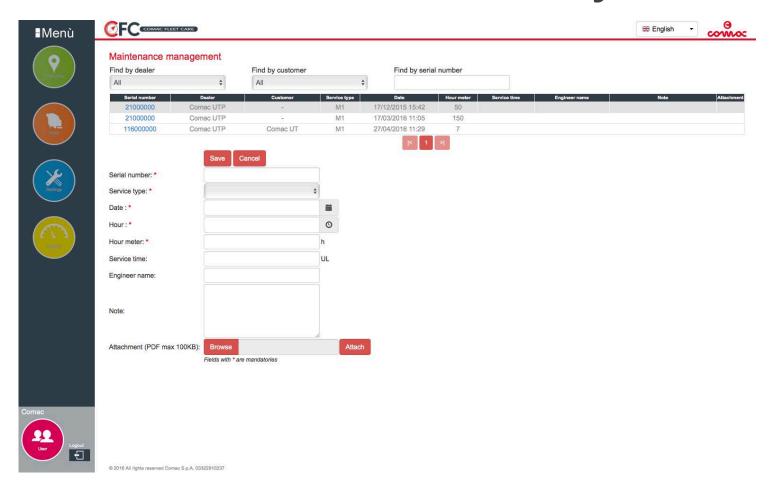

# **Machine service history**

## Alert for scheduled maintenance

Machine service history