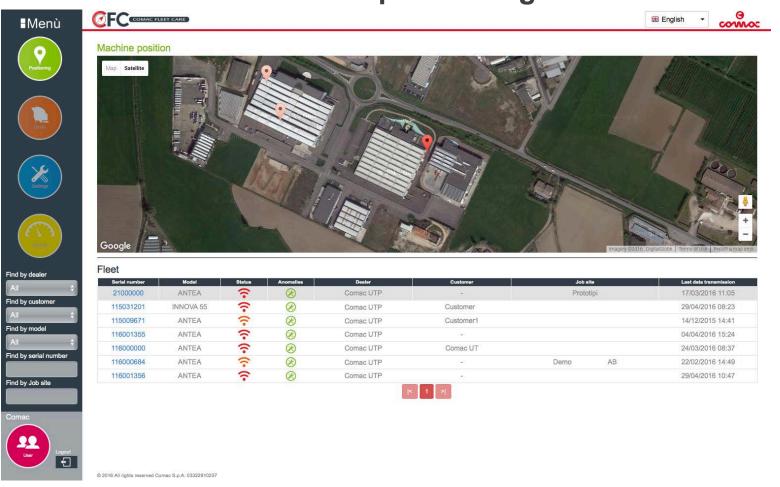

## Single machine positioning

### Fleet overview:

- Active machines
- List of sites where machines are used
- Machine health

#### Fleet

| Serial number | Model     | Status | Anomalies    | Dealer    | Customer  | Job site  |                  | Last data transmission |  |
|---------------|-----------|--------|--------------|-----------|-----------|-----------|------------------|------------------------|--|
| 21000000      |           | न      | 8            |           |           |           |                  | 17/03/2016 11:05       |  |
| 115031201     | INNOVA 55 | ?      | <b>8</b>     | Comac UTP | Customert |           |                  | 29/04/2016 08:23       |  |
| 115009671     | ANTEA     | ÷      | <b>(</b>     | Comac UTP | Customer1 | Customer1 |                  | 14/12/2015 14:41       |  |
| 116001355     | ANTEA     | ?      | <b>&amp;</b> | Comac UTP | Ε         |           |                  | 04/04/2016 15:24       |  |
| 116000000     | ANTEA     | ?      | <b>(</b>     | Comac UTP | Comac UT  |           | 24/03/2016 08:37 |                        |  |
| 116000684     | ANTEA     | ?      | <b>②</b>     | Comac UTP | - Demo AB |           | 22/02/2016 14:49 |                        |  |
| 116001356     | ANTEA     | ?      | <b>(29)</b>  | Comac UTP |           |           |                  | 29/04/2016 10:47       |  |