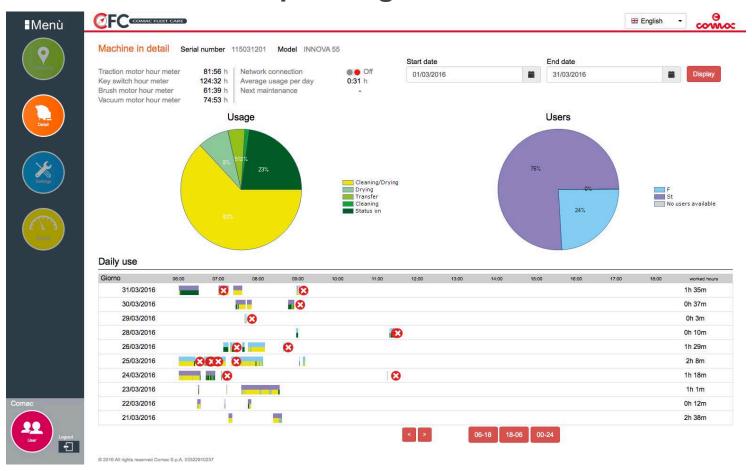

#### **Operating details**

# Average machine use

#### Daily use

| Giorno     | 06:00 | 07:00                                 | 08:00    | 09:00 | 10:00 | 11:00 | 12:00 | 13:00 | 14:00 | 15:00 | 16:00 | 17:00 | 18:00 | worked hours |
|------------|-------|---------------------------------------|----------|-------|-------|-------|-------|-------|-------|-------|-------|-------|-------|--------------|
| 31/03/2016 |       | 8                                     | Ĭ.       | 8     |       |       |       |       |       |       |       |       |       | 1h 35m       |
| 30/03/2016 |       | II.                                   |          |       |       |       |       |       |       |       |       |       |       | 0h 37m       |
| 29/03/2016 |       |                                       | (3)      |       |       |       |       |       |       |       |       |       |       | 0h 3m        |
| 28/03/2016 |       |                                       |          |       |       | (E    | 3     |       |       |       |       |       |       | 0h 10m       |
| 26/03/2016 |       | <b>8</b>                              |          | 8     |       |       |       |       |       |       |       |       |       | 1h 29m       |
| 25/03/2016 |       | XXX X                                 | in state |       |       |       |       |       |       |       |       |       |       | 2h 8m        |
| 24/03/2016 |       | · · · · · · · · · · · · · · · · · · · |          |       |       | 6     | •     |       |       |       |       |       |       | 1h 18m       |
| 23/03/2016 |       |                                       |          |       |       |       |       |       |       |       |       |       |       | 1h 1m        |
| 22/03/2016 |       |                                       | I        |       |       |       |       |       |       |       |       |       |       | 0h 12m       |
| 21/03/2016 |       | 74-7                                  |          |       |       |       |       |       |       |       |       |       |       | 2h 38m       |

Machine operating mode