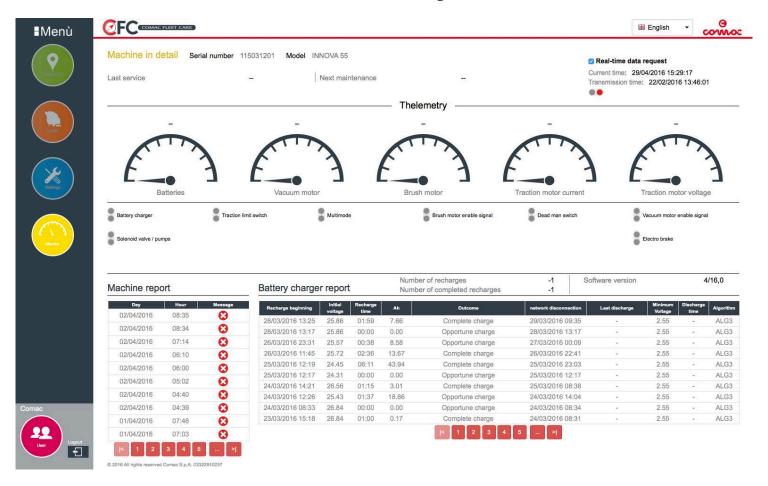

#### **Telemetry**

# **Operator details**

### Remote machine check

# Status of machine components

**Machine parameters** 

## Remote check of machine battery charger

| Recharge beginning | Initial<br>voltage | Recharge<br>time | Ah    | Outcome          | network disconnection | Last discharge | Minimum<br>Voltage | Discharge<br>time | Algorithm |
|--------------------|--------------------|------------------|-------|------------------|-----------------------|----------------|--------------------|-------------------|-----------|
| 28/03/2016 13:25   | 25.86              | 01:59            | 7.66  | Complete charge  | 29/03/2016 09:35      | 8              | 2.55               |                   | ALG3      |
| 28/03/2016 13:17   | 25.86              | 00:00            | 0.00  | Opportune charge | 28/03/2016 13:17      | 25             | 2.55               | <u>=</u>          | ALG3      |
| 26/03/2016 23:31   | 25.57              | 00:38            | 8.58  | Opportune charge | 27/03/2016 00:09      | 2              | 2.55               | ×                 | ALG3      |
| 26/03/2016 11:45   | 25.72              | 02:36            | 13.67 | Complete charge  | 26/03/2016 22:41      | 20             | 2.55               | 9                 | ALG3      |
| 25/03/2016 12:19   | 24.45              | 06:11            | 43.94 | Complete charge  | 25/03/2016 23:03      | *              | 2.55               | -                 | ALG3      |
| 25/03/2016 12:17   | 24.31              | 00:00            | 0.00  | Opportune charge | 25/03/2016 12:17      | 5              | 2.55               | 2.0               | ALG3      |
| 24/03/2016 14:21   | 26.56              | 01:15            | 3.01  | Complete charge  | 25/03/2016 08:38      |                | 2.55               | 100               | ALG3      |
| 24/03/2016 12:26   | 25.43              | 01:37            | 18.86 | Opportune charge | 24/03/2016 14:04      | ₹8             | 2.55               |                   | ALG3      |
| 24/03/2016 08:33   | 26.84              | 00:00            | 0.00  | Opportune charge | 24/03/2016 08:34      | 8              | 2.55               | -                 | ALG3      |
| 23/03/2016 15:18   | 26.84              | 01:00            | 0.17  | Complete charge  | 24/03/2016 08:31      | 25             | 2.55               | <u> </u>          | ALG3      |

## Alert about any machine issue, impacts or service needs

#### Machine report

| Day        | Hour  | Message |
|------------|-------|---------|
| 02/04/2016 | 08:35 | 8       |
| 02/04/2016 | 08:34 | €3      |
| 02/04/2016 | 07:14 | €3      |
| 02/04/2016 | 06:10 | 8       |
| 02/04/2016 | 06:00 | €3      |
| 02/04/2016 | 05:02 | €3      |
| 02/04/2016 | 04:40 | €3      |
| 02/04/2016 | 04:39 | €3      |
| 01/04/2016 | 07:48 | €3      |
| 01/04/2016 | 07:03 | €3      |