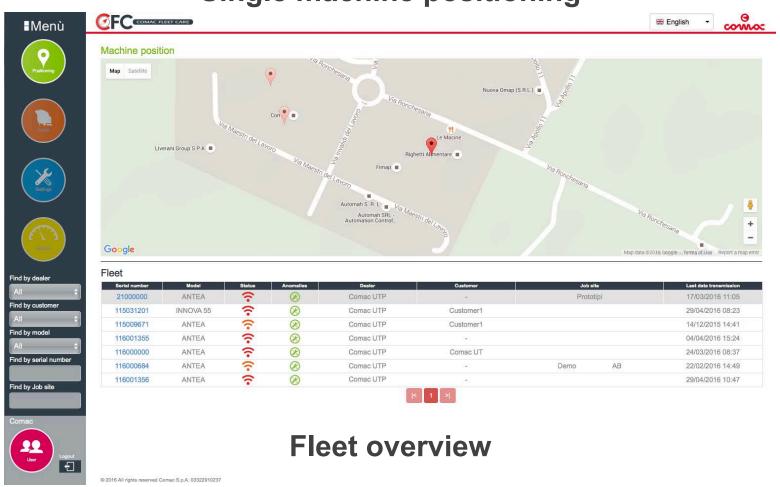

#### **Machines positioning**

## Single machine positioning

### Fleet overview:

- Active machines
- List of sites where machines are used
- Machine health

#### Fleet

| Serial number | Model     | Status | Anomalies    | Dealer    | Customer  | Job site  |                  | Last data transmission |  |
|---------------|-----------|--------|--------------|-----------|-----------|-----------|------------------|------------------------|--|
| 21000000      |           | न      | 8            |           |           |           |                  | 17/03/2016 11:05       |  |
| 115031201     | INNOVA 55 | ?      | <b>8</b>     | Comac UTP | Customert |           |                  | 29/04/2016 08:23       |  |
| 115009671     | ANTEA     | ÷      | <b>(</b>     | Comac UTP | Customer1 | Customer1 |                  | 14/12/2015 14:41       |  |
| 116001355     | ANTEA     | ?      | <b>&amp;</b> | Comac UTP | Ε         |           |                  | 04/04/2016 15:24       |  |
| 116000000     | ANTEA     | ?      | <b>(</b>     | Comac UTP | Comac UT  |           | 24/03/2016 08:37 |                        |  |
| 116000684     | ANTEA     | ?      | <b>②</b>     | Comac UTP | - Demo AB |           | 22/02/2016 14:49 |                        |  |
| 116001356     | ANTEA     | ?      | <b>(29)</b>  | Comac UTP |           |           |                  | 29/04/2016 10:47       |  |