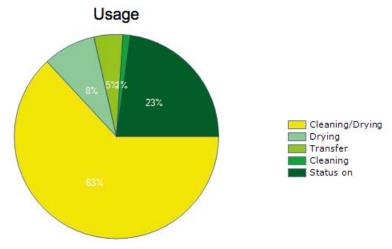

e |       |       |       |       |       |       |       |       |       |       | 2h 8m        |
| 24/03/2016 |       | · · · · · · · · · · · · · · · · · · · |          |       |       | 6     | •     |       |       |       |       |       |       | 1h 18m       |
| 23/03/2016 |       |                                       |          |       |       |       |       |       |       |       |       |       |       | 1h 1m        |
| 22/03/2016 |       |                                       | I        |       |       |       |       |       |       |       |       |       |       | 0h 12m       |
| 21/03/2016 |       | 74-7                                  |          |       |       |       |       |       |       |       |       |       |       | 2h 38m       |

Machine operating mode







# **Operator details**









### Remote machine check



# Status of machine components



**Machine parameters** 





## Remote check of machine battery charger

| Recharge beginning | Initial<br>voltage | Recharge<br>time | Ah    | Outcome          | network disconnection | Last discharge | Minimum<br>Voltage | Discharge<br>time | Algorithm |
|--------------------|--------------------|------------------|-------|------------------|-----------------------|----------------|--------------------|-------------------|-----------|
| 28/03/2016 13:25   | 25.86              | 01:59            | 7.66  | Complete charge  | 29/03/2016 09:35      | 8              | 2.55               |                   | ALG3      |
| 28/03/2016 13:17   | 25.86              | 00:00            | 0.00  | Oppo