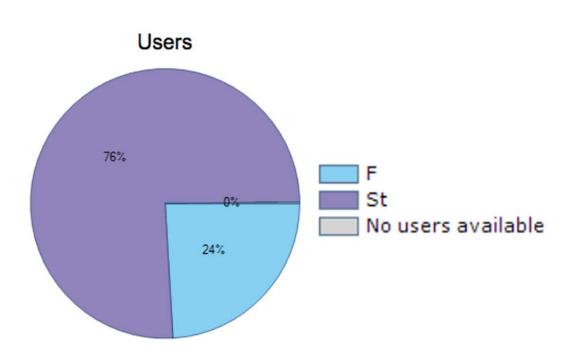

|       |       |       |       |       |       | 2h 8m        |
| 24/03/2016 |       | · · · · · · · · · · · · · · · · · · · |          |       |       | 6     | •     |       |       |       |       |       |       | 1h 18m       |
| 23/03/2016 |       |                                       |          |       |       |       |       |       |       |       |       |       |       | 1h 1m        |
| 22/03/2016 |       |                                       | I        |       |       |       |       |       |       |       |       |       |       | 0h 12m       |
| 21/03/2016 |       | 74-7                                  |          |       |       |       |       |       |       |       |       |       |       | 2h 38m       |

Machine operating mode







# **Operator details**









### Remote machine check



# Status of machine components



**Machine parameters** 





## Remote check of machine battery charger

| Recharge beginning | Initial<br>voltage | Recharge<br>time | Ah    | Outcome          | network disconnection | Last discharge | Minimum<br>Voltage | Discharge<br>time | Algorithm |
|--------------------|--------------------|------------------|-------|------------------|-----------------------|----------------|--------------------|-------------------|-----------|
| 28/03/2016 13:25   | 25.86              | 01:59            | 7.66  | Complete charge  | 29/03/2016 09:35      | 8              | 2.55               |                   | ALG3      |
| 28/03/2016 13:17   | 25.86              | 00:00            | 0.00  | Opportune charge | 28/03/2016 13:1