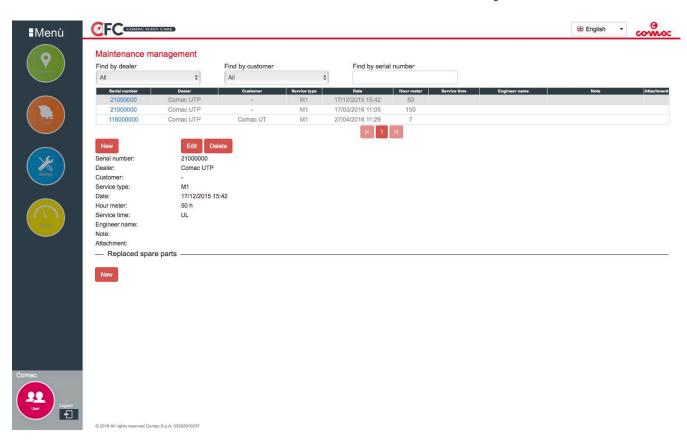

# **Machine service history**

## Alert for scheduled maintenance

Machine service history